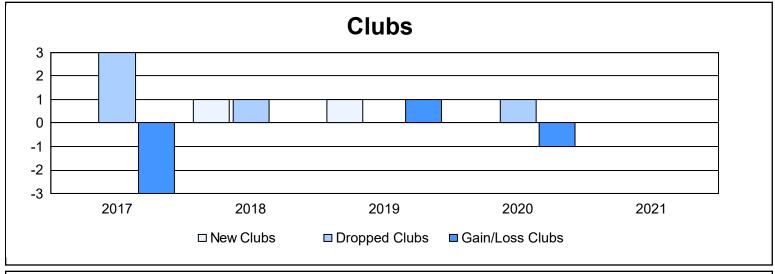

District 112 B

As of June 2021 Cumulative

| Year      | New<br>Clubs | Dropped<br>Clubs | Gain/<br>Loss<br>Clubs | New<br>Members | Charter<br>Members | Reinstate<br>Members | Transfer<br>Members | Total<br>Member<br>Added | Total<br>Members<br>Dropped | Gain/<br>Loss<br>Members |
|-----------|--------------|------------------|------------------------|----------------|--------------------|----------------------|---------------------|--------------------------|-----------------------------|--------------------------|
| 2016-2017 | 0            | 3                | -3                     | 94             | 6                  | 2                    | 35                  | 137                      | 156                         | -19                      |
| 2017-2018 | 1            | 1                | 0                      | 75             | 21                 | 5                    | 8                   | 109                      | 126                         | -17                      |
| 2018-2019 | 1            | 0                | 1                      | 111            | 24                 | 4                    | 2                   | 141                      | 106                         | 35                       |
| 2019-2020 | 0            | 1                | -1                     | 79             | 0                  | 0                    | 5                   | 84                       | 117                         | -33                      |
| 2020-2021 | 0            | 0                | 0                      | 49             | 0                  | 2                    | 4                   | 55                       | 90                          | -35                      |
| Average   | 0            | 1                | -1                     | 82             | 10                 | 3                    | 11                  | 105                      | 119                         | -14                      |