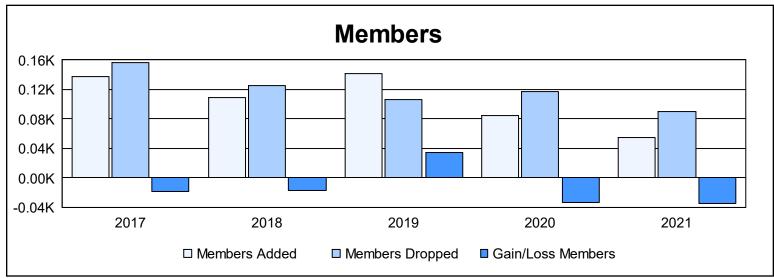

District 112 B

As of June 2021 Cumulative

| Year      | New<br>Clubs | Dropped<br>Clubs | Gain/<br>Loss<br>Clubs | New<br>Members | Charter<br>Members | Reinstate<br>Members | Transfer<br>Members | Total<br>Member<br>Added | Total<br>Members<br>Dropped | Gain/<br>Loss<br>Members |
|-----------|--------------|------------------|------------------------|----------------|--------------------|----------------------|---------------------|--------------------------|-----------------------------|--------------------------|
| 2016-2017 | 0            | 3                | -3                     | 94             | 6                  | 2                    | 35                  | 137                      | 156                         | -19                      |
| 2017-2018 | 1            | 1                | 0                      | 75             | 21                 | 5                    | 8                   | 109                      | 126                         | -17                      |
| 2018-2019 | 1            | 0                | 1                      | 111            | 24                 | 4                    | 2                   | 141                      | 106                         | 35                       |
| 2019-2020 | 0            | 1                | -1                     | 79             | 0                  | 0                    | 5                   | 84                       | 117                         | -33                      |
| 2020-2021 | 0            | 0                | 0                      | 49             | 0                  | 2                    | 4                   | 55                       | 90                          | -35                      |
| Average   | 0            | 1                | -1                     | 82             | 10                 | 3                    | 11                  | 105                      | 119                         | -14                      |